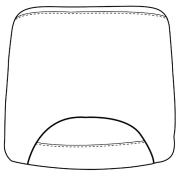

Small Pattern / Split / Velvet / With Backing Fabric or Vinyl

**MINIMUM ROLL WIDTH: 1350mm** 

1 ROLL COMPLETE SHELL: 20pcs (anything over will need a margin factored into calculations)

**FRONT** 

SIDE

**BACK** 

#### **MINIMUM ROLL WIDTH: 1350mm**

SIDE

| LM / PC  |                           | 1pc  | 2pc  | 3рс | 4pc | 5pc | брс | <i>7</i> pc | 8pc | 9рс | 10pc |
|----------|---------------------------|------|------|-----|-----|-----|-----|-------------|-----|-----|------|
| OPTION 1 | Seat                      | 0.85 | 1.35 | 2.6 | 2.6 | 3.9 | 3.9 | 5.1         | 5.1 | 6.4 | 6.4  |
|          | Face of Back              | 0.85 | 0.85 | 1.7 | 1.7 | 2.6 | 2.6 | 3.4         | 3.4 | 4.2 | 4.2  |
|          | Back of Back<br>(1 Piece) | 1    | 1    | 1.8 | 1.8 | 2.8 | 2.8 | 3.6         | 3.6 | 4.6 | 4.6  |