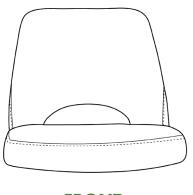

Small Pattern / Split / Velvet / With Backing Fabric or Vinyl

**MINIMUM ROLL WIDTH: 1350mm** 

1 ROLL COMPLETE SHELL: 20pcs (anything over will need a margin factored into calculations)

**FRONT** 

SIDE

**BACK** 

#### **MINIMUM ROLL WIDTH: 1350mm**

SIDE

| LM / PC  |                           | 1pc  | 2pc  | 3рс | 4pc | 5pc | брс | <i>7</i> pc | 8pc | 9рс | 10pc |
|----------|---------------------------|------|------|-----|-----|-----|-----|-------------|-----|-----|------|
| OPTION 1 | Seat                      | 0.85 | 1.35 | 2.6 | 2.6 | 3.9 | 3.9 | 5.1         | 5.1 | 6.4 | 6.4  |
|          | Face of Back              | 0.85 | 0.85 | 1.7 | 1.7 | 2.6 | 2.6 | 3.4         | 3.4 | 4.2 | 4.2  |
|          | Back of Back<br>(1 Piece) | 1    | 1    | 1.8 | 1.8 | 2.8 | 2.8 | 3.6         | 3.6 | 4.6 | 4.6  |