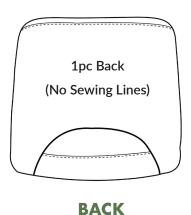

Small Pattern / Split / Velvet / With Backing Fabric or Vinyl

**MINIMUM ROLL WIDTH: 1350mm** 

1 ROLL COMPLETE SHELL: 20pcs (anything over will need a margin factored into calculations)

**FRONT** 

SIDE

**BACK** 