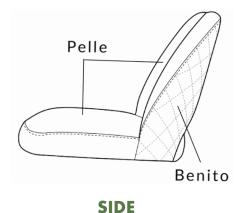

Meterage based on Pelle being on the seat and face of back and Benito being on the back of back.

| LM / PC  |              | 1pc  | 2pc  | Зрс | 4рс | 5рс | брс | <b>7</b> рс | 8рс | 9рс | 10рс |
|----------|--------------|------|------|-----|-----|-----|-----|-------------|-----|-----|------|
| OPTION 1 | Seat         | 0.85 | 1.35 | 2.6 | 2.6 | 3.9 | 3.9 | 5.1         | 5.1 | 6.4 | 6.4  |
|          | Face of Back | 0.85 | 0.85 | 1.7 | 1.7 | 2.6 | 2.6 | 3.4         | 3.4 | 4.2 | 4.2  |
|          | Back of Back | 1    | 1    | 1.8 | 1.8 | 2.8 | 2.8 | 3.6         | 3.6 | 4.6 | 4.6  |