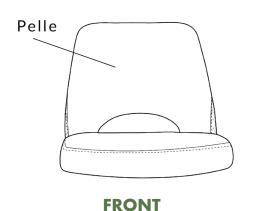

Leather Hide

| M <sup>2</sup> / PC |                | 1pc | 2рс | Зрс | 4рс | 5рс | брс  | 7pc  | 8рс  | 9рс  | 10рс |
|---------------------|----------------|-----|-----|-----|-----|-----|------|------|------|------|------|
| OPTION 1            | Complete Shell | 1.9 | 3.8 | 5.7 | 7.6 | 9.5 | 11.4 | 13.3 | 15.2 | 17.1 | 19   |