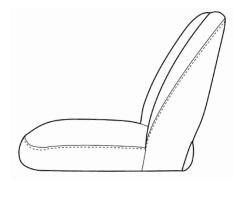

Plain Fabric or Vinyl

**MINIMUM ROLL WIDTH: 1350mm** 

1 ROLL COMPLETE SHELL: 25pcs (anything over will need a margin factored into calculations)

| LM / PC  |                | 1pc | 2pc | 3рс | 4рс | 5pc | брс | <b>7</b> рс | 8рс | 9рс  | 10рс |
|----------|----------------|-----|-----|-----|-----|-----|-----|-------------|-----|------|------|
| OPTION 1 | Complete Shell | 1.2 | 2.4 | 3.6 | 4.8 | 6.0 | 7.2 | 8.4         | 9.6 | 10.8 | 12.0 |
| OPTION 2 | Seat           | 0.7 | 1.1 | 2.1 | 2.1 | 3.2 | 3.2 | 4.2         | 4.2 | 5.3  | 5.3  |
|          | Back           | 0.7 | 1.4 | 2.1 | 2.8 | 3.5 | 4.2 | 4.9         | 5.6 | 6.3  | 7.0  |
| OPTION 3 | Seat           | 0.7 | 1.1 | 2.1 | 2.1 | 3.2 | 3.2 | 4.2         | 4.2 | 5.3  | 5.3  |
|          | Face of Back   | 0.7 | 0.7 | 1.4 | 1.4 | 2.1 | 2.1 | 2.8         | 2.8 | 3.5  | 3.5  |
|          | Back of Back   | 0.8 | 0.8 | 1.5 | 1.5 | 2.3 | 2.3 | 3.0         | 3.0 | 3.8  | 3.8  |

Small Pattern / Split / Velvet / With Backing Fabric or Vinyl

**MINIMUM ROLL WIDTH: 1350mm** 

1 ROLL COMPLETE SHELL: 20pcs (anything over will need a margin factored into calculations)

**FRONT** 

SIDE

**BACK** 